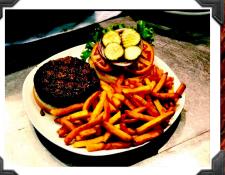

## SANDWICHES & SALADS

| KING STEAK BURGER WITH 1 SIDE                        | 15   |
|------------------------------------------------------|------|
| ADD AMERICAN, SWISS, BLUE<br>OR SHARP CHEDDAR CHEESE | 1.50 |
| GRILLED OR FRIED                                     | 17   |
| CHICKEN SANDWICH WITH                                |      |
| 1 SIDE                                               |      |
| GRILLED OR FRIED                                     | 17   |
| CHICKEN SALAD                                        |      |
| ADDITIONAL SIDES NOT INCLUDED                        |      |
| VEGETABLE PLATE                                      | 15   |
| (CHOOSE ANY 3 SIDES)                                 |      |