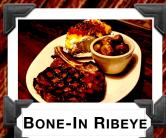

# **SIGNATURE CUTS**

| FILET (6 OR 80Z)                          | 39<br>43       |
|-------------------------------------------|----------------|
| RIBEYE (1002 OR BONE-IN<br>1602)          | 36<br>46       |
| New York SIRLOIN STRIP<br>(12 OR 200Z)    | 35<br>47       |
| SLOW ROASTED PRIME RIB (120z, 160z, 200z) | 34<br>41<br>48 |
| T-BONE (200Z)                             | 49             |
| <b>S</b> теак <b>K</b> авов               | 31             |